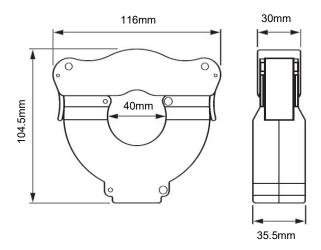

Rating (VA) |
|-------------|-----------------|-------------|
|             | (A)             | Class 1     |
| PM-CT-100SC | 100             | 1           |
| PM-CT-150SC | 150             | 1.5         |
| PM-CT-200SC | 200             | 2.5         |
| PM-CT-250SC | 250             | 2.5         |
| PM-CT-300SC | 300             | 2.5         |
| PM-CT-400SC | 400             | 5           |
| PM-CT-500SC | 500             | 5           |
| PM-CT-600SC | 600             | 5           |
| PM-CT-800SC | 800             | 5           |





At the end of the products useful life please dispose as per the local regulations.

Do not dispose of with normal household waste. Do not burn.





# PM-CT-xSC

Current Transformers (Split-core Type)

Issue Number 7.1

30/09/2021

### **Dimensions**