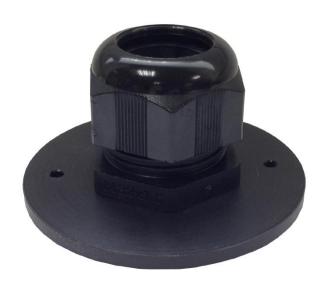

#### DPA

Duct probe adjustment flange

### Overview

The DPA allows for duct insertion depth adjustment, it is useful if the duct size is smaller than the probe or localisation of the sensing element is required, a foam gasket is supplied.

It is suitable for use with the AV-622 and RH-622.

Fix to the duct using appropriate screws, insert the sensor into the flange to the required depth and hand tighten the gland.

Whilst every effort has been made to ensure the accuracy of this specification, Sontay cannot accept responsibility for damage, injury, loss or expense from errors or omissions. In the interest of technical improvement, this specification may be altered without notice.